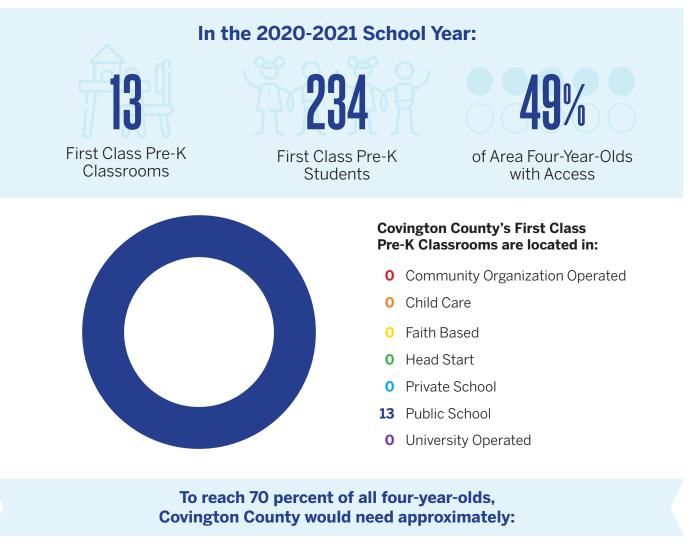

## Roadmap for Fully Funding Alabama's FIRST CLASS PRE-K PROGRAM

COVINGTON COUNTY

additional First Class Pre-K Classrooms

\*The additional funding can come from a combination of local, state, federal, or other sources.