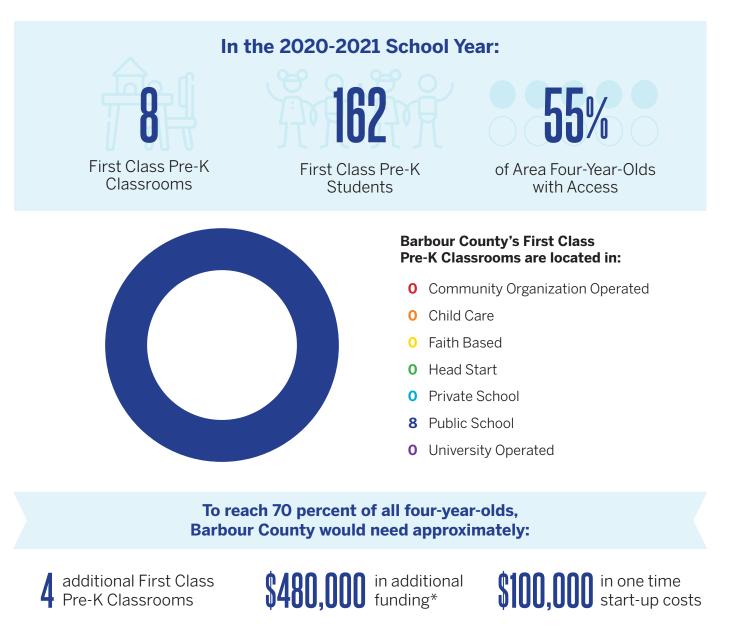

## Roadmap for Fully Funding Alabama's FIRST CLASS PRE-K PROGRAM

BARBOUR COUNTY

\*The additional funding can come from a combination of local, state, federal, or other sources.